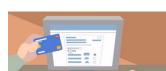

The company subscribes the registration online on the website Be.Fair. When registering the vehicles, the Terminal area will appear. After plate registration, you will be redirected to Area Terminal

The form is filled in completely and the DEPOSIT paid in:

Car/Van: 300€

Truck <3,5 tons: 300€</li>Truck >3,5 tons: 500€

The form, which contains a Qr code is printed. It can also be shown from an electronic device

The form is brought along during the travel, or needs to be shown from an electronic device