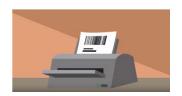

Car/Van: 300€

Truck <3,5 tons: 300€</li>Truck >3,5 tons: 500€

The form, which contains a Qr code is printed. It can also be shown from an electronic device

The form is brought along during the travel, or needs to be shown from an electronic device

Access to Terminal is alongside the multi-storey parking tower, close to the trade fair entrance named «Michelino». The code is read and accepted here.

Anyone arriving without the form will be directed to the Transporters Assistance Center in the Terminal Area